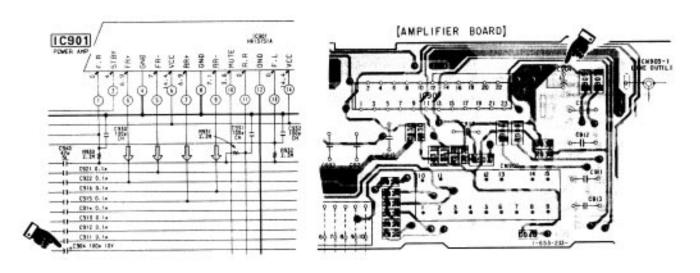

Symptom:

(57) The audio may intermittently mute at high volume levels.

**Solution:** If the customer complains of this problem, change the value of C904 on the AMPLIFIER board as shown below.

| REF  | FORMER                              |              | NEW                                |              |
|------|-------------------------------------|--------------|------------------------------------|--------------|
|      | DESCRIPTION                         | PART NUMBER  | DESCRIPTION                        | PART NUMBER  |
| C904 | CAPACITOR,<br>ELECT., 100UF,<br>10V | 1-124-584-00 | CAPACITOR,<br>ELECT., 10UF,<br>16V | 1-126-157-11 |

Serial number range in which this problem might be found:

XR-C210: 59501 - 67000 69501 - 77000

108201 - 111144 120201 - 122200

133801 - 137800

XR-C410 31401 - 42400 45401 - 48400

59101 - 66576

Filename: CAR0383.SB